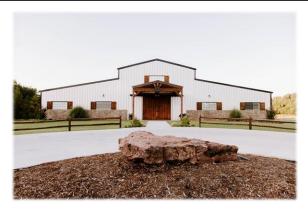

### Wedding and Event Center for Sale

#### **Property Information:**

- 25 Acres of Land (MOL); \$1.40 PSF/Land
- Wedding & Event Center Building
- 7,200 Square Foot Gabled Roof Event Center
- New Construction Built 2016
- Office Out-Building Remodeled 2023
- For Sale at Just \$1,625,000

### Turn-Key Event Center

20 Minutes from Oklahoma City

**Pasture and Woods** 

Water Features

**Gated Access** 

US Route 66 Intersection

Call for details about the Broken Horn Ranch, the currently operating business with furniture, fixtures, and equipment.