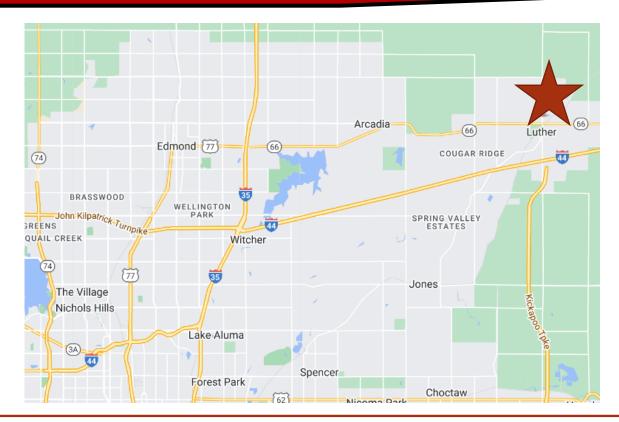

### Turn-Key Event Center

20 Minutes from Oklahoma City

**Pasture and Woods** 

Water Features

**Gated Access** 

US Route 66 Intersection

Call for details about the Broken Horn Ranch, the currently operating business with furniture, fixtures, and equipment.

Randy Vaillancourt Managing Broker 405-210-6772 (mobile randy@avenuecre.com

- At US Highway Route 66
- 5 Minutes from Turner Turnpike Egress/Ingress
- Easy Southbound Kickapoo Turnpike Cloverleaf Access
- Community: Town of Luther, Oklahoma (townoflutherok.com)