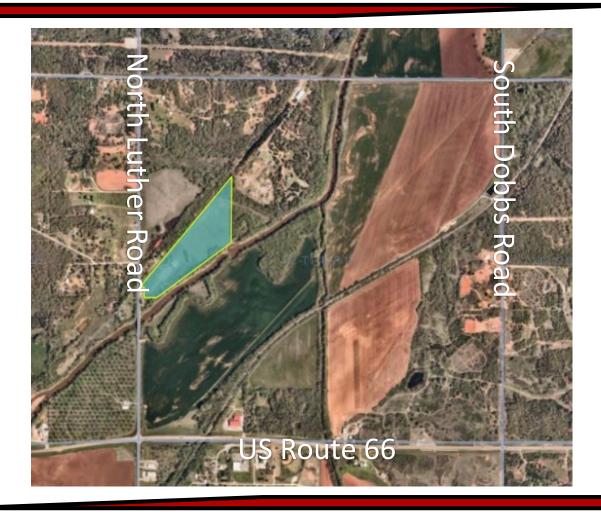

### **Public Information**

- Oklahoma County Assessor #R168642950
- Sect 22-T14N-R1E Qtr NW
- Zoned: AG1
- FEMA Map Identifier 40083C0575F 100 Year FA
- Town of Luther 405-277-3833 office@townoflutherok.com
- Part-12-Planning-Zoning-and-Development.pdf (townoflutherok.com)