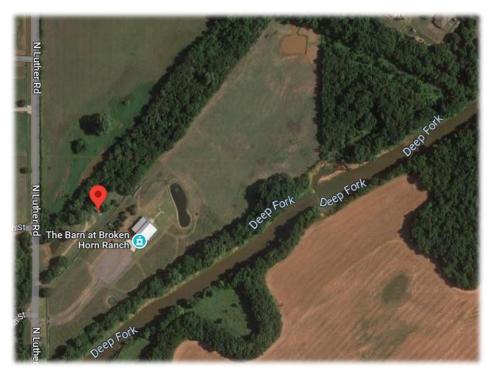

### Turn-Key Event Center

20 Minutes from Oklahoma City

**Pasture and Woods** 

Water Features

**Gated Access** 

US Route 66 Intersection

Call for details about the Broken Horn Ranch, the currently operating business with furniture, fixtures, and equipment.

### **Public Information**

- Oklahoma County Assessor #R168642950
- Sect 22-T14N-R1E Qtr NW
- Zoned: AG1
- FEMA Map Identifier 40083C0575F 100 Year FA
- Town of Luther 405-277-3833 office@townoflutherok.com
- Part-12-Planning-Zoning-and-Development.pdf (townoflutherok.com)